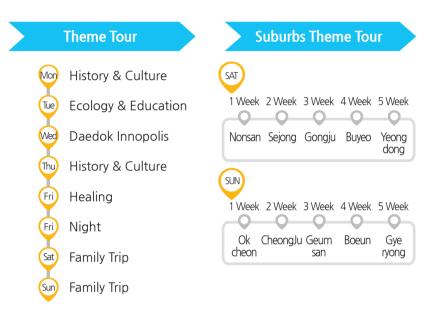

#### Theme CityTour Course

#### Mon History&Culture

|                                       | Arrival | Departure | Course                                                   | Stopover |
|---------------------------------------|---------|-----------|----------------------------------------------------------|----------|
|                                       |         | 09:30     | Daejeon station                                          |          |
| M                                     | 10:00   | 10:40     | Independence fighter Shin chaeho's Birthplace            | 40min    |
| M<br>o<br>r<br>n<br>i<br>n<br>g       | 11:00   | 11:40     | Musu Cheonha Village [Yuhoedang Tangible Cultural asset] | 40min    |
| n<br>g                                | 11:45   | 12:30     | Daejeon Veterans Park                                    | 35min    |
| _                                     | 13:00   |           | (Via Sungsimdang Bakery) Daejeon station                 |          |
| Ą                                     |         | 14:00     | Daejeon station                                          |          |
| (f<br>t<br>e<br>r<br>n<br>o<br>o<br>n | 14:30   | 15:50     | Daejeon National Cemetery [Veterans trail]               | 80min    |
| n<br>O                                | 16:30   | 17:10     | Daedong Haneul Gongwon [Mural Village]                   | 40min    |
| n                                     | 17:30   |           | (Via Jungang Traditional Market) Daejeon station         |          |

#### Tue Ecology&Education

|                  | Arrival | Departure | Course                                              | Stopover |
|------------------|---------|-----------|-----------------------------------------------------|----------|
|                  |         | 09:30     | Daejeon station                                     |          |
|                  | 09:40   | 10:20     | Hanbat Museum of Education                          | 40min    |
| M<br>o<br>r      | 10:30   | 12:30     | Natural Heritage Center /                           | 120min   |
| n<br>i<br>n      |         |           | Hanbat Arboretum [Tropical Botanical Garden] /      |          |
| 9                |         |           | Daejeon Insectarium                                 |          |
|                  | 13:00   |           | (Via Sungsimdang Bakery) Daejeon station            |          |
|                  |         | 14:00     | Daejeon station                                     |          |
| A<br>f           | 14:12   | 14:12     | Via Daejeon Complex BUS Terminal                    |          |
| è.<br>r          | 14:45   | 15:55     | Daecheong Dam [Daecheong Dam Water Culture Center]  | 70min    |
| n<br>o<br>o<br>n | 16:00   | 16:40     | Samjeongdong Ecology Park                           | 40min    |
|                  | 17:30   |           | (Via Daejeon Complex BUS Terminal ) Daejeon station |          |

## Wed Daedeok Innopolis

|                        | Arrival        | Departure      | Course                                        | Stopover       |
|------------------------|----------------|----------------|-----------------------------------------------|----------------|
|                        |                | 09:30          | Daejeon station                               |                |
| М                      | 09:50          | 11:00          | National Science Museum                       | 70min          |
| M<br>or<br>n<br>i<br>g | 11:10          | 11:40          | Inventorium of Invention Education Center     | 30min          |
| n<br>g                 | 11:45          | 12:30          | Geological Museum                             | 45min          |
|                        | 13:00          |                | (Via Sungsimdang Bakery) Daejeon station      |                |
|                        |                |                |                                               |                |
|                        |                | 14:00          | Daejeon station                               |                |
| А                      | 14:20          | 14:00<br>15:00 | Daejeon station<br>Studio Cube [Drama Studio] | 40min          |
| A<br>f<br>t<br>e       | 14:20<br>15:10 |                | -                                             | 40min<br>30min |
| A f t e r n o          |                | 15:00          | Studio Cube [Drama Studio]                    |                |
| Afternoon              | 15:10          | 15:00<br>15:40 | Studio Cube [Drama Studio]<br>Currency Museum | 30min          |

#### Thu History&Culture

|                  | Arrival | Departure | Course                                                                | Stopover |
|------------------|---------|-----------|-----------------------------------------------------------------------|----------|
|                  |         | 09:30     | Daejeon station                                                       |          |
| M<br>o<br>r      | 10:00   | 11:00     | Daejeon Museum of Art                                                 | 60min    |
| n<br>i<br>n<br>g | 11:20   | 12:35     | Hyo World [PpuriPark]                                                 | 75min    |
| 9                | 13:00   |           | (Via Sungsimdang Bakery) Daejeon station                              |          |
|                  |         | 14:00     | Daejeon station                                                       |          |
| A                | 14:12   | 14:12     | Via Daejeon Complex BUS Terminal                                      |          |
| ft               | 14:25   | 15:10     | Dongchundang House                                                    | 45min    |
| r<br>n<br>o<br>n | 15:25   | 16:20     | Uam Historical Park[Namgan Pavilion]                                  | 55min    |
| o<br>n           | 16:40   | 17:20     | Former Chungncheonnam-do Office Building<br>[Musem of Modern History] | 40min    |
|                  | 17:30   |           | (Via Euneungjeongi Cultural Street) Daejeon station                   |          |

#### Healing

|                            | Arrival | Departure | Course                                                | Stopover |
|----------------------------|---------|-----------|-------------------------------------------------------|----------|
|                            |         | 09:30     | Daejeon station                                       |          |
| M<br>o<br>r                | 10:00   | 11:20     | Maninsan Mountain                                     | 80min    |
| M<br>o<br>r<br>n<br>i<br>g | 11:45   | 12:40     | Daedong Haneul Gongwon [Mural Village]                | 55min    |
|                            | 13:00   |           | (Via Jungang Traditional Market) Daejeon station      |          |
|                            |         | 14:00     | Daejeon Station                                       |          |
| A<br>f<br>t<br>e           | 14:20   | 15:00     | Daejeon Institute of Science and Technology[carillon] | 40min    |
| (fternoon                  | 15:20   | 16:50     | Jangtaesan Mountain Forest                            | 90min    |
| ň                          | 17:30   |           | (Via Euneungjeongi Cultural Street) Daejeon station   |          |

#### Night Tour (Apr.~Oct.)

| Arrival | Departure | Course                                                                                     | Stopover |
|---------|-----------|--------------------------------------------------------------------------------------------|----------|
|         | 18:20     | Daejeon station                                                                            |          |
| 18:35   | 19:05     | Gallery C                                                                                  | 30min    |
| 19:15   |           | Via Yuseong Hot Spring Foot bath[Yuseong spa Park]                                         | 5min     |
| 19:50   | 19:20     | Daejeon Observatory<br>[Star Night Concert with Poetry& Music,<br>View the constellations] | 110min   |
| 22:00   | 21:40     | Via Daejeon Tourist Information Center<br>in Yuseong Special Zone                          |          |
| 22:30   | 22:00     | Daejeon station                                                                            |          |

#### Family Trip

|                                           | Arrival | Departure | Course                                              | Stopover |
|-------------------------------------------|---------|-----------|-----------------------------------------------------|----------|
|                                           |         | 09:30     | Daejeon station                                     |          |
|                                           | 09:50   | 11:00     | National Science Museum                             | 70min    |
| O<br>r                                    | 11:05   | 11:05     | Via KAIST                                           |          |
| M<br>o<br>r<br>n<br>i<br>g                | 11:10   | 11:40     | Currency Museum                                     | 30min    |
| 9                                         | 11:45   | 12:30     | Geological Museum                                   | 45min    |
|                                           | 13:00   |           | (Via Sungsimdang Bakery) Daejeon station            |          |
|                                           |         |           |                                                     |          |
| Ą                                         |         | 14:00     | Daejeon station                                     |          |
| t<br>e                                    | 14:12   | 14:12     | Via Daejeon Complex BUS Terminal                    |          |
| A<br>f<br>t<br>e<br>r<br>n<br>o<br>o<br>n | 14:30   | 16:50     | Gyejoksan Hwangtogil Trail                          | 140min   |
| o<br>n                                    | 17:30   |           | (Via Daejeon Complex BUS Terminal ) Daejeon station |          |

#### Sun Family Trip

|             | Arrival | Departure | Course                                         | Stopover |
|-------------|---------|-----------|------------------------------------------------|----------|
|             |         | 09:30     | Daejeon station                                |          |
|             | 09:50   |           | Natural Heritage Center /                      | 160min   |
| M<br>o<br>r |         |           | Hanbat Arboretum [Tropical Botanical Garden] / |          |
| n<br>i<br>n |         |           | Daejeon Insectarium/                           |          |
| ġ           |         | 12:30     | Lee Ungno Gallery / Daejeon Museum of Art      |          |
|             | 13:00   |           | (Via Sungsimdang Bakery) Daejeon station       |          |
|             |         |           |                                                |          |
|             |         | 14:00     | Daejeon station                                |          |
|             | 14:12   | 14:12     | Via Daejeon Complex BUS Terminal               |          |

#### Suburbs Course(Saturday)

| Day | Area                 | Arrival | Departure | Course                                                                         | Stopover |
|-----|----------------------|---------|-----------|--------------------------------------------------------------------------------|----------|
|     |                      |         | 09:20     | Daejeon Station                                                                |          |
|     |                      | 09:45   | 10:15     | Uam Historical Park[Namgan Pavilion]                                           | 30min    |
|     |                      | 11:15   | 11:55     | Sunshine Land                                                                  | 40min    |
|     | First week           | 12:15   | 13:45     | Gang-gyeong Salted seafood Market / Lunch                                      | 90min    |
|     | Nonsan               | 14:15   | 15:05     | Tapjeongho Lake[Waterside Eco Park]                                            | 50min    |
|     |                      | 15:10   | 15:55     | Historic Site of General Gyebaek                                               | 45min    |
|     |                      | 16:05   | 16:35     | Donamseowon Confucian Academy                                                  | 30min    |
|     |                      | 17:30   |           | Daejeon Station                                                                |          |
|     |                      |         | 09:20     | Daejeon Station                                                                |          |
|     |                      | 09:30   | 10:20     | Hanbat Museum of Education                                                     | 50min    |
|     | Second Week          | 11:00   | 12:30     | Sejong Lake Park[Presidential Archives]                                        | 90min    |
|     | Sejong               | 13:10   | 15:10     | Beartree Park / Lunch                                                          | 120min   |
|     |                      | 15:50   | 16:50     | Geumgang Arboretum                                                             | 60min    |
| s   |                      |         | 17:30     | Daejeon Station                                                                |          |
| A   | Third Week<br>Gongju |         | 09:20     | Daejeon Station                                                                |          |
|     |                      | 09:50   | 10:40     | Daejeong Museum of Art                                                         | 50min    |
| Т   |                      | 11:20   | 14:00     | Gongsanseong Fortress / Lunch                                                  | 160min   |
| U   |                      | 14:05   | 15:00     | Tomb of King Muryeong                                                          | 55min    |
| R   | Gongju               | 15:05   | 16:00     | Gongju National Museum                                                         | 55min    |
| D   |                      | 16:40   | 17:20     | Yuseong Hotspring Foot bath                                                    | 40min    |
| Α   |                      | 17:55   |           | Daejeon Station                                                                |          |
| Y   |                      |         | 09:20     | Daejeon Station                                                                |          |
|     |                      | 09:40   | 10:30     | Dongchundang House                                                             | 40min    |
|     |                      | 11:35   | 13:15     | Shin Dong-yeop Literature Museum/Unique Creation Street / Lunch                | 100min   |
|     | Fourth Week          | 13:25   | 15:00     | Buyeo-gun Korean Traditional Music Center (Buyeo-gun Chungnam Music Orchestra) | 95min    |
|     | Buyeo                | 15:10   | 16:00     | Five-story Stone Pagoda of Jeongnimsa Temple Site                              | 50min    |
|     |                      | 16:10   | 16:50     | Ginseng Museum                                                                 | 40min    |
|     |                      | 17:50   |           | Daejeon Station                                                                |          |
|     |                      |         | 09:20     | Daejeon Station                                                                |          |
|     |                      | 09:45   | 10:45     | Daejeon Nature Eco Center                                                      | 60min    |
|     |                      | 11:45   | 13:00     | Yeongdong wine Pork belly Street / Lunch                                       | 75min    |
|     | Fifth Week           | 13:15   | 13:55     | Nogunri Pyeonghwa Park                                                         | 40min    |
|     | Yeongdong            | 14:05   | 14:55     | Wine Korea                                                                     | 50min    |
|     |                      | 15:15   | 17:00     | Nankye Korean Traditional Music Museum                                         | 90min    |
|     |                      | 17:50   |           | Daejeon Station                                                                |          |

### Suburbs Course(Sunday)

| Day | Area                  | Arrival | Departure | Course                                               | Stopover |
|-----|-----------------------|---------|-----------|------------------------------------------------------|----------|
|     |                       |         | 09:20     | Daejeon Station                                      |          |
|     |                       | 10:00   | 11:00     | Busodamak ; Geographical features of rocks           | 60min    |
|     |                       | 11:20   | 13:20     | A old downtown Area[The Birthplace of Jeong Ji-yong, | 120min   |
|     | First week<br>Okcheon |         |           | The Birthplace ofYuk Young-su] / Lunch               |          |
|     | ORCHOON               | 13:45   | 15:30     | Dunjubong Peak[Observatory on the Korean peninsula]  | 105min   |
|     |                       | 15:50   | 16:30     | Janggye a national tourist resort                    | 40min    |
|     |                       | 17:00   | 17:30     | Uam Historical Park[Namgan Pavilion]                 | 30min    |
|     |                       | 17:45   |           | Daejeon Station                                      |          |
|     |                       |         | 09:20     | Daejeocn Station                                     |          |
|     |                       | 10:00   | 11:30     | Daechong Obaengnigil [Rocks&Botanical Garden~        | 90min    |
|     | Second Week           |         |           | Daecheong Dam Water Culture Center]                  |          |
|     | Cheongju              | 11:50   | 13:00     | Munui Downtown / Lunch                               | 70min    |
|     |                       | 13:20   | 15:00     | Cheongnamdae Presidential Villa                      | 100min   |
| S   |                       | 15:20   | 16:20     | Munui Cultural Heritage Complex                      | 60min    |
| U   |                       | 17:20   |           | Daejeon Station                                      |          |
| Ν   |                       |         | 09:20     | Daejeon Station                                      |          |
| D   |                       | 10:00   | 11:00     | Maninasan Natural Recreation Forest                  | 60min    |
| Α   | Third Week            | 11:25   | 13:30     | Geumsan Ginseng Market / Lunch                       | 125min   |
| Y   | Geumsan               | 13:45   | 14:45     | Boseoksa Temple                                      | 60min    |
|     |                       | 15:25   | 16:45     | Garden of Sky                                        | 80min    |
|     |                       | 17:30   |           | Daejeon Station                                      |          |
|     |                       |         | 09:20     | Daejeon Station                                      |          |
|     |                       | 09:40   | 10:20     | Dongchundang House                                   | 40min    |
|     | Fourth Week           | 11:30   | 15:00     | Songnisan National Park / Lunch                      | 210min   |
|     | Boeun                 | 15:15   | 15:55     | Pine Tree Park                                       | 40min    |
|     |                       | 16:00   | 16:50     | Songnisan Maltijae Pass / Recreational Forest        | 50min    |
|     |                       | 17:50   |           | Daejeon Station                                      |          |
|     |                       |         | 09:20     | Daejeon Station                                      |          |
|     |                       | 09:50   | 10:50     | Daejeon Museum of Art                                | 60min    |
|     | Fifth Week            | 11:10   | 13:40     | Gyeryongsan National Park[Donghaksa temple] / Lunch  | 150min   |
|     | Gyeryong              | 14:00   | 14:50     | The Birthplace of Sagye Kim Jang-saeng               | 50min    |
|     |                       | 15:15   | 16:45     | Yuseong Hot spring Foot bath                         | 90min    |
|     |                       | 17:30   |           | Daejeon Station                                      |          |