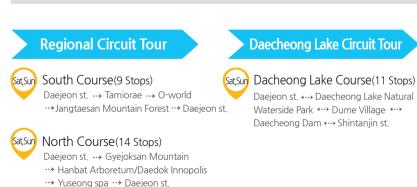

#### Regional Circuit Tour South Course | Sat, Sun

| Order                       | ① Daejeon Station<br>(DEPARTURE)                                                                                                                                                                              | ② Seodaejeon<br>Station                                                           | <ul> <li>③ (Former</li> <li>Chungcheongnam</li> <li>-do Provincial</li> <li>Government Office</li> </ul>                   | @ Temiorae                                                                                                 | ⑤ Daejeon<br>Aquarium                                                                                                                                           |
|-----------------------------|---------------------------------------------------------------------------------------------------------------------------------------------------------------------------------------------------------------|-----------------------------------------------------------------------------------|----------------------------------------------------------------------------------------------------------------------------|------------------------------------------------------------------------------------------------------------|-----------------------------------------------------------------------------------------------------------------------------------------------------------------|
| 1                           | 09:00                                                                                                                                                                                                         | 09:20                                                                             | 09:32                                                                                                                      | 09:35                                                                                                      | 09:40                                                                                                                                                           |
| 2                           | 09:30                                                                                                                                                                                                         | 09:50                                                                             | 10:02                                                                                                                      | 10:05                                                                                                      | 10:10                                                                                                                                                           |
| 3                           | 10:00                                                                                                                                                                                                         | 10:20                                                                             | 10:32                                                                                                                      | 10:35                                                                                                      | 10:40                                                                                                                                                           |
| 4                           | 11:25                                                                                                                                                                                                         | 11:45                                                                             | 11:57                                                                                                                      | 12:00                                                                                                      | 12:05                                                                                                                                                           |
| 5                           | 12:45                                                                                                                                                                                                         | 13:05                                                                             | 13:17                                                                                                                      | 13:20                                                                                                      | 13:25                                                                                                                                                           |
| 6                           | 13:15                                                                                                                                                                                                         | 13:35                                                                             | 13:47                                                                                                                      | 13:50                                                                                                      | 13:55                                                                                                                                                           |
| 7                           | 14:40                                                                                                                                                                                                         | 15:00                                                                             | 15:12                                                                                                                      | 15:15                                                                                                      | 15:20                                                                                                                                                           |
| 8                           | 15:10                                                                                                                                                                                                         | 15:30                                                                             | 15:42                                                                                                                      | 15:45                                                                                                      | 15:50                                                                                                                                                           |
| 9                           | 15:40                                                                                                                                                                                                         | 16:00                                                                             | 16:12                                                                                                                      | 16:15                                                                                                      | 16:20                                                                                                                                                           |
| 10                          | 17:05                                                                                                                                                                                                         | 17:25                                                                             | 17:37                                                                                                                      | 17:40                                                                                                      | 17:45                                                                                                                                                           |
| 11                          | 17:35                                                                                                                                                                                                         | -                                                                                 | 17:47                                                                                                                      | 17:50                                                                                                      | 17:55                                                                                                                                                           |
| 12                          | 18:05                                                                                                                                                                                                         | -                                                                                 | -                                                                                                                          | -                                                                                                          | 18:20                                                                                                                                                           |
| R E C O M M E N D A T I O N | Traditional Market<br>in front of Station<br>Jungang Market<br>Sungsimdang in<br>Daejeong st.<br>Sojae-dong Street<br>Railroad Worker's<br>Residential Village<br>NARAE Dajeon<br>Traditional Exhibition Hall | Oryu-dong<br>Food Steet     Tourist<br>Information Center<br>in SeoDaejeon Statio | Daejeon Modern<br>History Museum     Underground<br>Shopping Center     Daejeon Modern<br>Culture and<br>Arts Special Zone | [Former]<br>Chungcheongnam-do<br>Governer's Residence<br>• TEMI park<br>• Daejeon Artist<br>Residency TEMI | Wood Cultural<br>Experience Center     Bomunsan Forest<br>Healing Center     Bomunsan<br>Observatory     Band stands     The Peak of<br>Bomunsan<br>(Siru-bong) |

\* Tour bus can be delayed depending on the traffic situation.

|   | ⑥ Daejeon<br>O-WORLD                                                             | ⑦ HYO! WORLD<br>(BACK GATE)                                                                                                                           | ⑧ Jangtaesan<br>Natural Forest                                                                                                       | (9) Sungsimdang,<br>Daeheung-dong<br>Catholic Church                                                 | ① Daejeon Station<br>(ARRIVAL) |
|---|----------------------------------------------------------------------------------|-------------------------------------------------------------------------------------------------------------------------------------------------------|--------------------------------------------------------------------------------------------------------------------------------------|------------------------------------------------------------------------------------------------------|--------------------------------|
|   | 09:55                                                                            | 10:00                                                                                                                                                 | 10:35                                                                                                                                | 11:05                                                                                                | 11:15                          |
|   | 10:25                                                                            | 10:30                                                                                                                                                 | 11:05                                                                                                                                | 11:35                                                                                                | 11:45                          |
|   | 10:55                                                                            | 11:00                                                                                                                                                 | 11:35                                                                                                                                | 12:05                                                                                                | 12:15                          |
|   | 12:20                                                                            | 12:25                                                                                                                                                 | 13:00                                                                                                                                | 13:30                                                                                                | 13:40                          |
|   | 13:40                                                                            | 13:45                                                                                                                                                 | 14:20                                                                                                                                | 14:50                                                                                                | 15:00                          |
|   | 14:10                                                                            | 14:15                                                                                                                                                 | 14:50                                                                                                                                | 15:20                                                                                                | 15:30                          |
|   | 15:35                                                                            | 15:40                                                                                                                                                 | 16:15                                                                                                                                | 16:45                                                                                                | 16:55                          |
|   | 16:05                                                                            | 16:10                                                                                                                                                 | 16:45                                                                                                                                | 17:15                                                                                                | 17:25                          |
|   | 16:35                                                                            | 16:40                                                                                                                                                 | 17:15                                                                                                                                | 17:45                                                                                                | 17:55                          |
|   | 18:00                                                                            | 18:05                                                                                                                                                 | 18:40                                                                                                                                | 19:10                                                                                                | 19:20                          |
|   | 18:10                                                                            | 18:15                                                                                                                                                 | 18:50                                                                                                                                | 19:20                                                                                                | 19:30                          |
|   | 18:35                                                                            | 18:40                                                                                                                                                 | 19:15                                                                                                                                | 19:45                                                                                                | 19:55                          |
| r | • Zoo Land<br>• Bird Land<br>• Flower Land<br>• Safari World<br>• Amusement Park | <ul> <li>Ppuri Park</li> <li>Korea Genealogy<br/>Museum</li> <li>Hyo Cultural Village</li> <li>Daejeon Hyo Culture<br/>Promotion Institute</li> </ul> | <ul> <li>Metasequoia<br/>Forest Park</li> <li>Sky Walk</li> <li>Sky Tower</li> <li>Observatory</li> <li>Hyeongjebawi Rock</li> </ul> | <ul> <li>Euneungjeongi</li> <li>Cultural Street</li> <li>Sky Road</li> <li>MokChuk Bridge</li> </ul> |                                |

# Circuit Tour North Course | Sat, Sun

Regional

| Order                  | ① Daejeon Station<br>(DEPARTURE)                                                                                                                                                                                         |      | ejeon Terminal<br>Complex                                                                                                                       | ③ Uam Hist<br>Park              | orical                             | ④ Dongchundang<br>House                                                                                                                                                                                                                                        |
|------------------------|--------------------------------------------------------------------------------------------------------------------------------------------------------------------------------------------------------------------------|------|-------------------------------------------------------------------------------------------------------------------------------------------------|---------------------------------|------------------------------------|----------------------------------------------------------------------------------------------------------------------------------------------------------------------------------------------------------------------------------------------------------------|
| 1                      | 08:50                                                                                                                                                                                                                    |      | 09:02                                                                                                                                           | 09:10                           |                                    | 09:17                                                                                                                                                                                                                                                          |
| 2                      | 09:40                                                                                                                                                                                                                    |      | 09:52                                                                                                                                           | 10:00                           |                                    | 10:07                                                                                                                                                                                                                                                          |
| 3                      | 10:10                                                                                                                                                                                                                    |      | 10:22                                                                                                                                           | 10:30                           |                                    | 10:37                                                                                                                                                                                                                                                          |
| 4                      | 12:30                                                                                                                                                                                                                    |      | 12:42                                                                                                                                           | 12:50                           |                                    | 12:57                                                                                                                                                                                                                                                          |
| 5                      | 13:10                                                                                                                                                                                                                    |      | 13:22                                                                                                                                           | 13:30                           |                                    | 13:37                                                                                                                                                                                                                                                          |
| 6                      | 13:50                                                                                                                                                                                                                    |      | 14:02                                                                                                                                           | 14:10                           |                                    | 14:17                                                                                                                                                                                                                                                          |
| 7                      | 15:20                                                                                                                                                                                                                    |      | 15:32                                                                                                                                           | 15:40                           |                                    | 15:47                                                                                                                                                                                                                                                          |
| 8                      | 16:00                                                                                                                                                                                                                    |      | 16:12                                                                                                                                           | 16:20                           |                                    | 16:27                                                                                                                                                                                                                                                          |
| 9                      | 16:40                                                                                                                                                                                                                    |      | 16:52                                                                                                                                           | 17:00                           |                                    | 17:07                                                                                                                                                                                                                                                          |
| RECO<br>MMEN<br>DATION | Traditional Market<br>in front of Station<br>• Jungang Market<br>• Sungsimdang in<br>Daejeong st.<br>• Sojae-dong Street<br>• Railroad Worker's<br>Residential Village<br>• NARAE Dajeon<br>Traditional Exhibition Ha II |      | Tourist<br>Information Center<br>in Terminal Complex<br>Type of Songja Daejeo                                                                   |                                 | ting                               | <ul> <li>Daejeon Intangilole<br/>Cultural Properties<br/>Training Center</li> <li>Sodaeheon: HoteonJae's<br/>Historic House</li> <li>Ssangcheongdang<br/>Detached Quaters<br/>of the House</li> <li>Jungri Market</li> <li>Songchon-dong Food Steet</li> </ul> |
| Order                  | ③ National Science<br>Museum                                                                                                                                                                                             |      | 10 Currer                                                                                                                                       | ncy Museum                      |                                    | ) Geological Museum                                                                                                                                                                                                                                            |
| 1                      | 10:10                                                                                                                                                                                                                    |      | 10:15                                                                                                                                           |                                 | 10:20                              |                                                                                                                                                                                                                                                                |
| 2                      | 11:00                                                                                                                                                                                                                    |      | 11:05                                                                                                                                           |                                 | 11:10                              |                                                                                                                                                                                                                                                                |
| 3                      | 11:30                                                                                                                                                                                                                    |      | 11:35                                                                                                                                           |                                 | 11:40                              |                                                                                                                                                                                                                                                                |
| 4                      | 13:50                                                                                                                                                                                                                    |      | 13:55                                                                                                                                           |                                 | 14:00                              |                                                                                                                                                                                                                                                                |
| 5                      | 14:30                                                                                                                                                                                                                    |      |                                                                                                                                                 | :35                             | 14:40                              |                                                                                                                                                                                                                                                                |
| 6                      | 15:10                                                                                                                                                                                                                    |      |                                                                                                                                                 | 5:15                            | 15:20                              |                                                                                                                                                                                                                                                                |
| 7                      | 16:40                                                                                                                                                                                                                    |      | 16:45                                                                                                                                           |                                 | 16:50                              |                                                                                                                                                                                                                                                                |
| 8                      | 17:20                                                                                                                                                                                                                    |      | 17                                                                                                                                              | ':25                            |                                    | 17:30                                                                                                                                                                                                                                                          |
| 9                      | 18:00                                                                                                                                                                                                                    |      |                                                                                                                                                 | -                               |                                    | -                                                                                                                                                                                                                                                              |
| RECO<br>MMEN<br>DATION | Science Technology Hall     Biosphere Hall     Maglev Train Experience Z     Science Alive Discovery Ce     Planetarium · Outdoor E     Natural History Hal                                                              | nter | <ul> <li>Invention Educat</li> <li>Inside the Museu</li> <li>History of Currer</li> <li>Security Features</li> <li>Special product (</li> </ul> | um-<br>ncy<br>5 Experience Room | • Earth, l<br>- 2nd Ex<br>• Rock a | ibition Hall-<br>Fossils and Geological Surveys<br>hibition Hall-<br>and Mineral<br>yor Exhibits                                                                                                                                                               |

 $\ensuremath{\ll}$  Tour bus can be delayed depending on the traffic situation.

|         | ⑤ Hwangtot-gil of<br>Mt.Gyejoksan                                                                                                                         | 6 Solomon Law Park                                                                                                                                         | ⑦ Expo Science Park                                                                                                                                                 | ⑧ Hanbat Arboretum                                                                                                                                                          |
|---------|-----------------------------------------------------------------------------------------------------------------------------------------------------------|------------------------------------------------------------------------------------------------------------------------------------------------------------|---------------------------------------------------------------------------------------------------------------------------------------------------------------------|-----------------------------------------------------------------------------------------------------------------------------------------------------------------------------|
| _       | 09:35                                                                                                                                                     | 09:50                                                                                                                                                      | 09:56                                                                                                                                                               | 10:00                                                                                                                                                                       |
|         | 10:25                                                                                                                                                     | 10:40                                                                                                                                                      | 10:46                                                                                                                                                               | 10:50                                                                                                                                                                       |
|         | 10:55                                                                                                                                                     | 11:10                                                                                                                                                      | 11:16                                                                                                                                                               | 11:20                                                                                                                                                                       |
|         | 13:15                                                                                                                                                     | 13:30                                                                                                                                                      | 13:36                                                                                                                                                               | 13:40                                                                                                                                                                       |
|         | 13:55                                                                                                                                                     | 14:10                                                                                                                                                      | 14:16                                                                                                                                                               | 14:20                                                                                                                                                                       |
|         | 14:35                                                                                                                                                     | 14:50                                                                                                                                                      | 14:56                                                                                                                                                               | 15:00                                                                                                                                                                       |
|         | 16:05                                                                                                                                                     | 16:20                                                                                                                                                      | 16:26                                                                                                                                                               | 16:30                                                                                                                                                                       |
|         | 16:45                                                                                                                                                     | 17:00                                                                                                                                                      | 17:06                                                                                                                                                               | 17:10                                                                                                                                                                       |
|         | 17:25                                                                                                                                                     | 17:40                                                                                                                                                      | 17:46                                                                                                                                                               | 17:50                                                                                                                                                                       |
| 's<br>t | <ul> <li>100 Must-Visit<br/>Tourist Spots of Korea</li> <li>Jangdong Forest Park</li> <li>Jangdong Experience Village</li> <li>Gyejok Fortress</li> </ul> | <ul> <li>Justice Hall</li> <li>legislation Experience Hall</li> <li>Scientific Investigation Hall</li> <li>Mock Trial Hall</li> <li>Mock Prison</li> </ul> | Traffic Culture Center     Studio Cube     Expo Bridge     Expo Souvenirs Museum                                                                                    | Natural Heritage Center     Daejeon Yeonjeong     Korean Traditional     Music Center     Lee Ungno Museum     Daejoen Museum of Art     Daejeon Culture and     Art Center |
|         | <sup>1</sup> Daejeon Observatory                                                                                                                          | <sup>(]</sup> KAIST                                                                                                                                        | l Foot Bath<br>Experience Center                                                                                                                                    | ① Daejeon Station<br>(ARRIVAL)                                                                                                                                              |
|         | -                                                                                                                                                         | 10:25                                                                                                                                                      | 10:40                                                                                                                                                               | 11:25                                                                                                                                                                       |
|         | -                                                                                                                                                         | 11:15                                                                                                                                                      | 11:30                                                                                                                                                               | 12:15                                                                                                                                                                       |
|         | -                                                                                                                                                         | 11:45                                                                                                                                                      | 12:00                                                                                                                                                               | 12:45                                                                                                                                                                       |
|         | 14:05                                                                                                                                                     | 14:08                                                                                                                                                      | 14:25                                                                                                                                                               | 15:10                                                                                                                                                                       |
|         | 14:45                                                                                                                                                     | 14:48                                                                                                                                                      | 15:05                                                                                                                                                               | 15:50                                                                                                                                                                       |
|         | 15:25                                                                                                                                                     | 15:28                                                                                                                                                      | 15:45                                                                                                                                                               | 16:30                                                                                                                                                                       |
| _       | 16:55                                                                                                                                                     | 16:58                                                                                                                                                      | 17:15                                                                                                                                                               | 18:00                                                                                                                                                                       |
|         | 17:35                                                                                                                                                     | 17:38                                                                                                                                                      | 17:55                                                                                                                                                               | 18:40                                                                                                                                                                       |
|         | 18:05                                                                                                                                                     | 18:08                                                                                                                                                      | 18:35                                                                                                                                                               | 19:20                                                                                                                                                                       |
| /S      | <ul> <li>Main Observation Dome</li> <li>2nd Observation Dome</li> <li>Planetarium</li> <li>Exhibition Hall</li> </ul>                                     | <ul> <li>Bell Tower(carillon)</li> <li>duck pond</li> </ul>                                                                                                | Yuseong traditional market<br>(open days-4,9,14,19,24,29)     Yuseong Special Tourist Zone<br>(accommodation development)     Daejeon Tourist Information<br>Center |                                                                                                                                                                             |

#### Daecheong Lake Circuit Tour