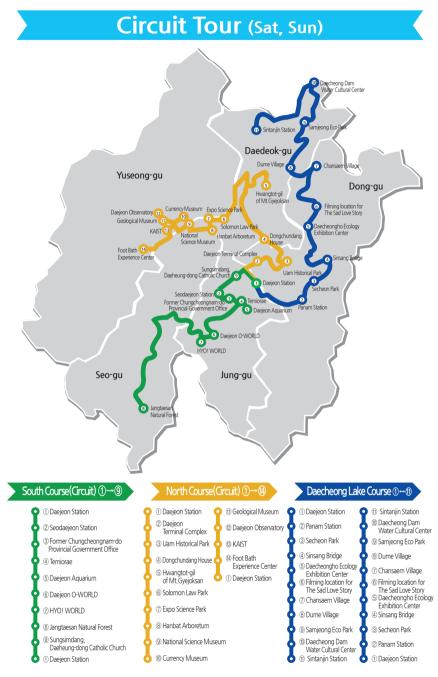

#### Regional Circuit Tour South Course | Sat, Sun

| Order                       | ① Daejeon Station<br>(DEPARTURE)                                                                                                                                                                              | ② Seodaejeon<br>Station                                                           | <ul> <li>③ (Former</li> <li>Chungcheongnam</li> <li>-do Provincial</li> <li>Government Office</li> </ul>                   | @ Temiorae                                                                                                 | ⑤ Daejeon<br>Aquarium                                                                                                                                           |
|-----------------------------|---------------------------------------------------------------------------------------------------------------------------------------------------------------------------------------------------------------|-----------------------------------------------------------------------------------|----------------------------------------------------------------------------------------------------------------------------|------------------------------------------------------------------------------------------------------------|-----------------------------------------------------------------------------------------------------------------------------------------------------------------|
| 1                           | 09:00                                                                                                                                                                                                         | 09:20                                                                             | 09:32                                                                                                                      | 09:35                                                                                                      | 09:40                                                                                                                                                           |
| 2                           | 09:30                                                                                                                                                                                                         | 09:50                                                                             | 10:02                                                                                                                      | 10:05                                                                                                      | 10:10                                                                                                                                                           |
| 3                           | 10:00                                                                                                                                                                                                         | 10:20                                                                             | 10:32                                                                                                                      | 10:35                                                                                                      | 10:40                                                                                                                                                           |
| 4                           | 11:25                                                                                                                                                                                                         | 11:45                                                                             | 11:57                                                                                                                      | 12:00                                                                                                      | 12:05                                                                                                                                                           |
| 5                           | 12:45                                                                                                                                                                                                         | 13:05                                                                             | 13:17                                                                                                                      | 13:20                                                                                                      | 13:25                                                                                                                                                           |
| 6                           | 13:15                                                                                                                                                                                                         | 13:35                                                                             | 13:47                                                                                                                      | 13:50                                                                                                      | 13:55                                                                                                                                                           |
| 7                           | 14:40                                                                                                                                                                                                         | 15:00                                                                             | 15:12                                                                                                                      | 15:15                                                                                                      | 15:20                                                                                                                                                           |
| 8                           | 15:10                                                                                                                                                                                                         | 15:30                                                                             | 15:42                                                                                                                      | 15:45                                                                                                      | 15:50                                                                                                                                                           |
| 9                           | 15:40                                                                                                                                                                                                         | 16:00                                                                             | 16:12                                                                                                                      | 16:15                                                                                                      | 16:20                                                                                                                                                           |
| 10                          | 17:05                                                                                                                                                                                                         | 17:25                                                                             | 17:37                                                                                                                      | 17:40                                                                                                      | 17:45                                                                                                                                                           |
| 11                          | 17:35                                                                                                                                                                                                         | -                                                                                 | 17:47                                                                                                                      | 17:50                                                                                                      | 17:55                                                                                                                                                           |
| 12                          | 18:05                                                                                                                                                                                                         | -                                                                                 | -                                                                                                                          | -                                                                                                          | 18:20                                                                                                                                                           |
| R E C O M M E N D A T I O N | Traditional Market<br>in front of Station<br>Jungang Market<br>Sungsimdang in<br>Daejeong st.<br>Sojae-dong Street<br>Railroad Worker's<br>Residential Village<br>NARAE Dajeon<br>Traditional Exhibition Hall | Oryu-dong<br>Food Steet     Tourist<br>Information Center<br>in SeoDaejeon Statio | Daejeon Modern<br>History Museum     Underground<br>Shopping Center     Daejeon Modern<br>Culture and<br>Arts Special Zone | [Former]<br>Chungcheongnam-do<br>Governer's Residence<br>• TEMI park<br>• Daejeon Artist<br>Residency TEMI | Wood Cultural<br>Experience Center     Bomunsan Forest<br>Healing Center     Bomunsan<br>Observatory     Band stands     The Peak of<br>Bomunsan<br>(Siru-bong) |

\* Tour bus can be delayed depending on the traffic situation.

|   | ⑥ Daejeon<br>O-WORLD                                                             | ⑦ HYO! WORLD<br>(BACK GATE)                                                                                                                           | ⑧ Jangtaesan<br>Natural Forest                                                                                                       | (9) Sungsimdang,<br>Daeheung-dong<br>Catholic Church                                                 | ① Daejeon Station<br>(ARRIVAL) |
|---|----------------------------------------------------------------------------------|-------------------------------------------------------------------------------------------------------------------------------------------------------|--------------------------------------------------------------------------------------------------------------------------------------|------------------------------------------------------------------------------------------------------|--------------------------------|
|   | 09:55                                                                            | 10:00                                                                                                                                                 | 10:35                                                                                                                                | 11:05                                                                                                | 11:15                          |
|   | 10:25                                                                            | 10:30                                                                                                                                                 | 11:05                                                                                                                                | 11:35                                                                                                | 11:45                          |
|   | 10:55                                                                            | 11:00                                                                                                                                                 | 11:35                                                                                                                                | 12:05                                                                                                | 12:15                          |
|   | 12:20                                                                            | 12:25                                                                                                                                                 | 13:00                                                                                                                                | 13:30                                                                                                | 13:40                          |
|   | 13:40                                                                            | 13:45                                                                                                                                                 | 14:20                                                                                                                                | 14:50                                                                                                | 15:00                          |
|   | 14:10                                                                            | 14:15                                                                                                                                                 | 14:50                                                                                                                                | 15:20                                                                                                | 15:30                          |
|   | 15:35                                                                            | 15:40                                                                                                                                                 | 16:15                                                                                                                                | 16:45                                                                                                | 16:55                          |
|   | 16:05                                                                            | 16:10                                                                                                                                                 | 16:45                                                                                                                                | 17:15                                                                                                | 17:25                          |
|   | 16:35                                                                            | 16:40                                                                                                                                                 | 17:15                                                                                                                                | 17:45                                                                                                | 17:55                          |
|   | 18:00                                                                            | 18:05                                                                                                                                                 | 18:40                                                                                                                                | 19:10                                                                                                | 19:20                          |
|   | 18:10                                                                            | 18:15                                                                                                                                                 | 18:50                                                                                                                                | 19:20                                                                                                | 19:30                          |
|   | 18:35                                                                            | 18:40                                                                                                                                                 | 19:15                                                                                                                                | 19:45                                                                                                | 19:55                          |
| r | • Zoo Land<br>• Bird Land<br>• Flower Land<br>• Safari World<br>• Amusement Park | <ul> <li>Ppuri Park</li> <li>Korea Genealogy<br/>Museum</li> <li>Hyo Cultural Village</li> <li>Daejeon Hyo Culture<br/>Promotion Institute</li> </ul> | <ul> <li>Metasequoia<br/>Forest Park</li> <li>Sky Walk</li> <li>Sky Tower</li> <li>Observatory</li> <li>Hyeongjebawi Rock</li> </ul> | <ul> <li>Euneungjeongi</li> <li>Cultural Street</li> <li>Sky Road</li> <li>MokChuk Bridge</li> </ul> |                                |

# Circuit Tour North Course | Sat, Sun

Regional

| Order                  | ① Daejeon Station<br>(DEPARTURE)                                                                                                                                                                                         |      | ejeon Terminal<br>Complex                                                                                                                       | ③ Uam Hist<br>Park              | orical                             | ④ Dongchundang<br>House                                                                                                                                                                                                                                        |
|------------------------|--------------------------------------------------------------------------------------------------------------------------------------------------------------------------------------------------------------------------|------|-------------------------------------------------------------------------------------------------------------------------------------------------|---------------------------------|------------------------------------|----------------------------------------------------------------------------------------------------------------------------------------------------------------------------------------------------------------------------------------------------------------|
| 1                      | 08:50                                                                                                                                                                                                                    |      | 09:02                                                                                                                                           | 09:10                           |                                    | 09:17                                                                                                                                                                                                                                                          |
| 2                      | 09:40                                                                                                                                                                                                                    |      | 09:52                                                                                                                                           | 10:00                           |                                    | 10:07                                                                                                                                                                                                                                                          |
| 3                      | 10:10                                                                                                                                                                                                                    |      | 10:22                                                                                                                                           | 10:30                           |                                    | 10:37                                                                                                                                                                                                                                                          |
| 4                      | 12:30                                                                                                                                                                                                                    |      | 12:42                                                                                                                                           | 12:50                           |                                    | 12:57                                                                                                                                                                                                                                                          |
| 5                      | 13:10                                                                                                                                                                                                                    |      | 13:22                                                                                                                                           | 13:30                           |                                    | 13:37                                                                                                                                                                                                                                                          |
| 6                      | 13:50                                                                                                                                                                                                                    |      | 14:02                                                                                                                                           | 14:10                           |                                    | 14:17                                                                                                                                                                                                                                                          |
| 7                      | 15:20                                                                                                                                                                                                                    |      | 15:32                                                                                                                                           | 15:40                           |                                    | 15:47                                                                                                                                                                                                                                                          |
| 8                      | 16:00                                                                                                                                                                                                                    |      | 16:12                                                                                                                                           | 16:20                           |                                    | 16:27                                                                                                                                                                                                                                                          |
| 9                      | 16:40                                                                                                                                                                                                                    |      | 16:52                                                                                                                                           | 17:00                           |                                    | 17:07                                                                                                                                                                                                                                                          |
| RECO<br>MMEN<br>DATION | Traditional Market<br>in front of Station<br>• Jungang Market<br>• Sungsimdang in<br>Daejeong st.<br>• Sojae-dong Street<br>• Railroad Worker's<br>Residential Village<br>• NARAE Dajeon<br>Traditional Exhibition Ha II |      | Tourist<br>Information Center<br>in Terminal Complex<br>Type of Songja Daejeo                                                                   |                                 | ting                               | <ul> <li>Daejeon Intangilole<br/>Cultural Properties<br/>Training Center</li> <li>Sodaeheon: HoteonJae's<br/>Historic House</li> <li>Ssangcheongdang<br/>Detached Quaters<br/>of the House</li> <li>Jungri Market</li> <li>Songchon-dong Food Steet</li> </ul> |
| Order                  | ③ National Science<br>Museum                                                                                                                                                                                             |      | 10 Currer                                                                                                                                       | ncy Museum                      |                                    | ) Geological Museum                                                                                                                                                                                                                                            |
| 1                      | 10:10                                                                                                                                                                                                                    |      | 10:15                                                                                                                                           |                                 | 10:20                              |                                                                                                                                                                                                                                                                |
| 2                      | 11:00                                                                                                                                                                                                                    |      | 11:05                                                                                                                                           |                                 | 11:10                              |                                                                                                                                                                                                                                                                |
| 3                      | 11:30                                                                                                                                                                                                                    |      | 11:35                                                                                                                                           |                                 | 11:40                              |                                                                                                                                                                                                                                                                |
| 4                      | 13:50                                                                                                                                                                                                                    |      | 13:55                                                                                                                                           |                                 | 14:00                              |                                                                                                                                                                                                                                                                |
| 5                      | 14:30                                                                                                                                                                                                                    |      |                                                                                                                                                 | :35                             | 14:40                              |                                                                                                                                                                                                                                                                |
| 6                      | 15:10                                                                                                                                                                                                                    |      |                                                                                                                                                 | 5:15                            | 15:20                              |                                                                                                                                                                                                                                                                |
| 7                      | 16:40                                                                                                                                                                                                                    |      | 16:45                                                                                                                                           |                                 | 16:50                              |                                                                                                                                                                                                                                                                |
| 8                      | 17:20                                                                                                                                                                                                                    |      | 17                                                                                                                                              | ':25                            |                                    | 17:30                                                                                                                                                                                                                                                          |
| 9                      | 18:00                                                                                                                                                                                                                    |      |                                                                                                                                                 | -                               |                                    | -                                                                                                                                                                                                                                                              |
| RECO<br>MMEN<br>DATION | Science Technology Hall     Biosphere Hall     Maglev Train Experience Z     Science Alive Discovery Ce     Planetarium · Outdoor E     Natural History Hal                                                              | nter | <ul> <li>Invention Educat</li> <li>Inside the Museu</li> <li>History of Currer</li> <li>Security Features</li> <li>Special product (</li> </ul> | um-<br>ncy<br>5 Experience Room | • Earth, l<br>- 2nd Ex<br>• Rock a | ibition Hall-<br>Fossils and Geological Surveys<br>hibition Hall-<br>and Mineral<br>yor Exhibits                                                                                                                                                               |

 $\ensuremath{\ll}$  Tour bus can be delayed depending on the traffic situation.

|         | ⑤ Hwangtot-gil of<br>Mt.Gyejoksan                                                                                                                         | 6 Solomon Law Park                                                                                                                                         | ⑦ Expo Science Park                                                                                                                                                 | ⑧ Hanbat Arboretum                                                                                                                                                          |
|---------|-----------------------------------------------------------------------------------------------------------------------------------------------------------|------------------------------------------------------------------------------------------------------------------------------------------------------------|---------------------------------------------------------------------------------------------------------------------------------------------------------------------|-----------------------------------------------------------------------------------------------------------------------------------------------------------------------------|
| _       | 09:35                                                                                                                                                     | 09:50                                                                                                                                                      | 09:56                                                                                                                                                               | 10:00                                                                                                                                                                       |
|         | 10:25                                                                                                                                                     | 10:40                                                                                                                                                      | 10:46                                                                                                                                                               | 10:50                                                                                                                                                                       |
|         | 10:55                                                                                                                                                     | 11:10                                                                                                                                                      | 11:16                                                                                                                                                               | 11:20                                                                                                                                                                       |
|         | 13:15                                                                                                                                                     | 13:30                                                                                                                                                      | 13:36                                                                                                                                                               | 13:40                                                                                                                                                                       |
|         | 13:55                                                                                                                                                     | 14:10                                                                                                                                                      | 14:16                                                                                                                                                               | 14:20                                                                                                                                                                       |
|         | 14:35                                                                                                                                                     | 14:50                                                                                                                                                      | 14:56                                                                                                                                                               | 15:00                                                                                                                                                                       |
|         | 16:05                                                                                                                                                     | 16:20                                                                                                                                                      | 16:26                                                                                                                                                               | 16:30                                                                                                                                                                       |
|         | 16:45                                                                                                                                                     | 17:00                                                                                                                                                      | 17:06                                                                                                                                                               | 17:10                                                                                                                                                                       |
|         | 17:25                                                                                                                                                     | 17:40                                                                                                                                                      | 17:46                                                                                                                                                               | 17:50                                                                                                                                                                       |
| 's<br>t | <ul> <li>100 Must-Visit<br/>Tourist Spots of Korea</li> <li>Jangdong Forest Park</li> <li>Jangdong Experience Village</li> <li>Gyejok Fortress</li> </ul> | <ul> <li>Justice Hall</li> <li>legislation Experience Hall</li> <li>Scientific Investigation Hall</li> <li>Mock Trial Hall</li> <li>Mock Prison</li> </ul> | Traffic Culture Center     Studio Cube     Expo Bridge     Expo Souvenirs Museum                                                                                    | Natural Heritage Center     Daejeon Yeonjeong     Korean Traditional     Music Center     Lee Ungno Museum     Daejoen Museum of Art     Daejeon Culture and     Art Center |
|         | <sup>1</sup> Daejeon Observatory                                                                                                                          | <sup>(]</sup> KAIST                                                                                                                                        | l Foot Bath<br>Experience Center                                                                                                                                    | ① Daejeon Station<br>(ARRIVAL)                                                                                                                                              |
|         | -                                                                                                                                                         | 10:25                                                                                                                                                      | 10:40                                                                                                                                                               | 11:25                                                                                                                                                                       |
|         | -                                                                                                                                                         | 11:15                                                                                                                                                      | 11:30                                                                                                                                                               | 12:15                                                                                                                                                                       |
|         | -                                                                                                                                                         | 11:45                                                                                                                                                      | 12:00                                                                                                                                                               | 12:45                                                                                                                                                                       |
|         | 14:05                                                                                                                                                     | 14:08                                                                                                                                                      | 14:25                                                                                                                                                               | 15:10                                                                                                                                                                       |
|         | 14:45                                                                                                                                                     | 14:48                                                                                                                                                      | 15:05                                                                                                                                                               | 15:50                                                                                                                                                                       |
|         | 15:25                                                                                                                                                     | 15:28                                                                                                                                                      | 15:45                                                                                                                                                               | 16:30                                                                                                                                                                       |
| _       | 16:55                                                                                                                                                     | 16:58                                                                                                                                                      | 17:15                                                                                                                                                               | 18:00                                                                                                                                                                       |
|         | 17:35                                                                                                                                                     | 17:38                                                                                                                                                      | 17:55                                                                                                                                                               | 18:40                                                                                                                                                                       |
|         | 18:05                                                                                                                                                     | 18:08                                                                                                                                                      | 18:35                                                                                                                                                               | 19:20                                                                                                                                                                       |
| /S      | <ul> <li>Main Observation Dome</li> <li>2nd Observation Dome</li> <li>Planetarium</li> <li>Exhibition Hall</li> </ul>                                     | <ul> <li>Bell Tower(carillon)</li> <li>duck pond</li> </ul>                                                                                                | Yuseong traditional market<br>(open days-4,9,14,19,24,29)     Yuseong Special Tourist Zone<br>(accommodation development)     Daejeon Tourist Information<br>Center |                                                                                                                                                                             |

#### Daecheong Lake Circuit Tour